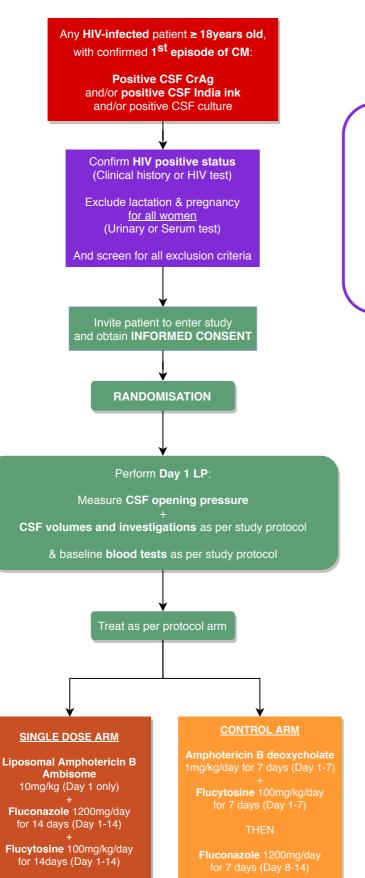

## **PATIENT SCREENING**

Please also refer to the related WPD

## **EXCLUSION CRITERIA**

- 1. Pregnancy or lactation
- 2. Previous serious reaction to study drugs
- 3. Already taking antifungal treatment at CM treatment doses:
  - Amphotericin B ≥ 0.7mg/kg for > 48 hrs
  - or Fluconazole ≥ 800mg/day for > 48 hrs
- 4. Concomitant medication contraindicated with study drugs:
  - terfenadine, cisapride, pimozide, astemizole, quinidine and erythromycin (with Fluconazole)
  - cytarabine(with Flucytosine)
- 5. HIV negative

## **EARLY WITHDRAWAL CRITERIA** On baseline blood testing:

- 1. ALT>5 times upper limit of normal (i.e. > 200 IU/ml)
- 2. PMNs< 500x10<sup>6</sup>/L
- 3. Platelets  $< 50,000 \times 10^6 / L$