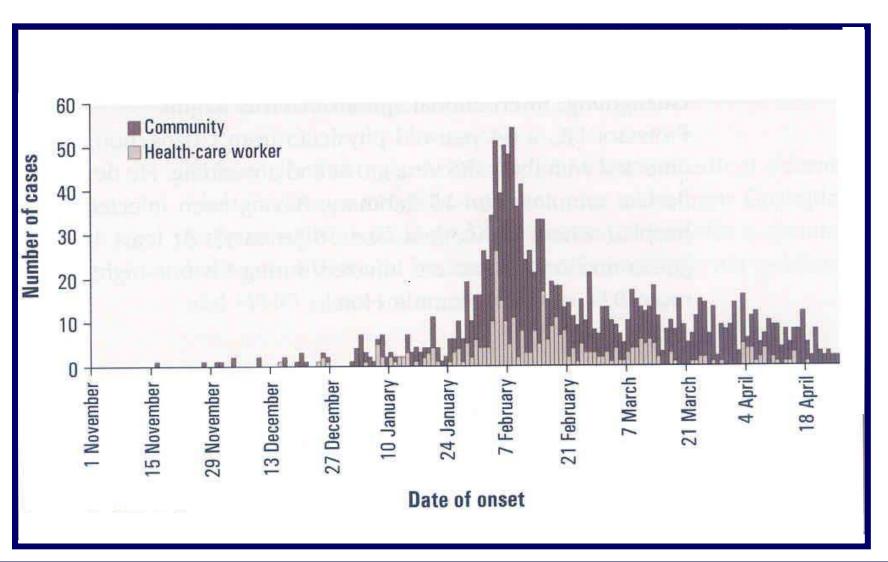

92 provided strong epidemiologic evidence that indiscriminate injections with contaminated needles and syringes were responsible for **HIV transmission in orphans** 



#### The ingredients: nosocomial HIV transmission

 Risk behaviour/iatrogenic infection (blood, other)



Sub-standard infection control



Globalization



### Live animal markets, Guangdong Province, 2003



#### Canton Railway, Hong Kong, 2003



#### **Hong Kong International Airport, 2003**



#### SARS: international spread from Hong Kong, 21 February – 12 March, 2003



Source: WHO/CDC

#### Severe Acute Respiratory virus, 2003



Suspected animals in the chain of transmission

#### The SARS Coronavirus



### SARS, chain of human-to-human transmission, Singapore 2003



#### SARS Epidemic curve, China, 2002 - 2003



#### Probable cases of SARS by date of onset worldwide, 1 March – 27 June 2003



### Coronavirus infections, thought to be asymptomatic, animal handlers, China

BMJ 2003;327(7415):582 (13 September), doi:10.1136/bmj.327.7415.582-a

BMJ 2003;327:582 (13 September), doi:10.1136/bmj.327.7415.582-a

#### News extra

#### Asymptomatic animal traders prove positive for SARS virus

Hong Kong Jane Parry

The microbiology team from the University of Hong Kong has published a paper on the origins of the coronavirus that causes severe acute respiratory syndrome (SARS). The paper, published online in *Science* (www.sciencemag.org/cgi/content/abstract/1087139) on 5 September, presents the results of testing eight species of wild and domestic animals sourced from a live animal market in Shenzhen, sou