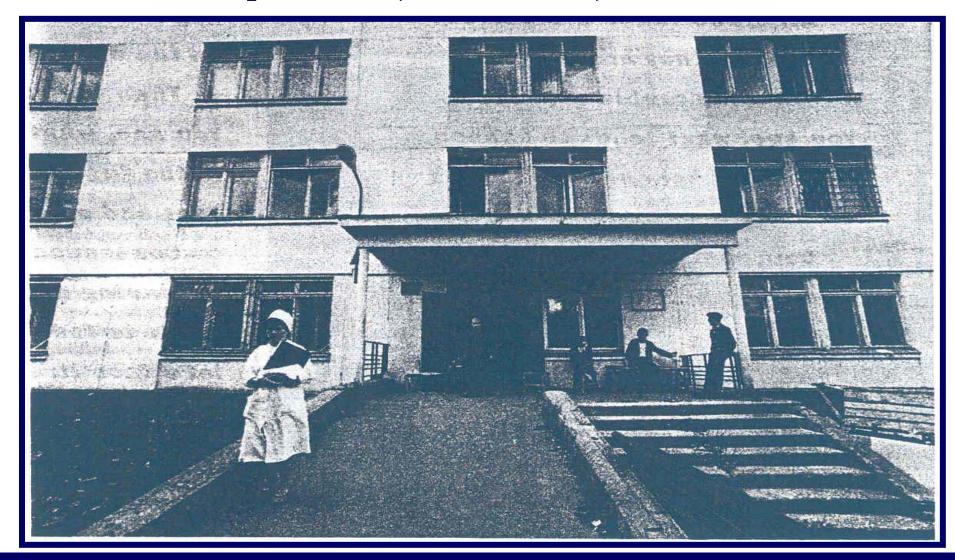

|                 |      |     | I/ulSal    |

## Deceased health workers, Yambuku Mission Hospital, Zaire, 1976





# Filoform virus, first identified 1976, CDC (Atlanta) and Porton Down (UK)



### Ebola Haemorrhagic Fever by mode of transmission, Yambuku DRC (Zaire), 1976



#### Selected Ebola outbreaks, 1976 - present



#### Philippines, Porcine Reproductive and Respiratory Syndrome, July 2007 – June2008





### The ingredients: outbreaks of Ebola haemorrhagic fever

Sub-standard infection control



Daily risks to health workers



Infections at the animal/human interface



#### Russian trade ship, 1980s



#### Paediatric Hospital, Elista, Kalmynk Republic, Russia, 1989



### Paediatric AIDS, Elista Hospital, Kalmynk Republic, Russia, 1989





### Chain of transmission, nosociomally transmitted HIV, Elista Hospital, 1989



#### Paediatric HIV infections, Elista (91) and **Rostov on the Don (10)**



Elista and Rostov-on-Don samples shared common consensus sequences (127 nucleotide sequences) in the V3 region

#### Nosocomial transmission of HIV, Romania,

Investigation in 1992 provided strong epidemiologic evidence that indiscriminate injections with contaminated needles and syringes were responsible for **HIV transmission in orphans** 



#### The ingredients: nosocomial HIV transmission

 Risk behaviour/iatrogenic infection (blood, other)



Sub-standard infection control



Globalization



### Live animal markets, Guangdong Province, 2003



#### Ca