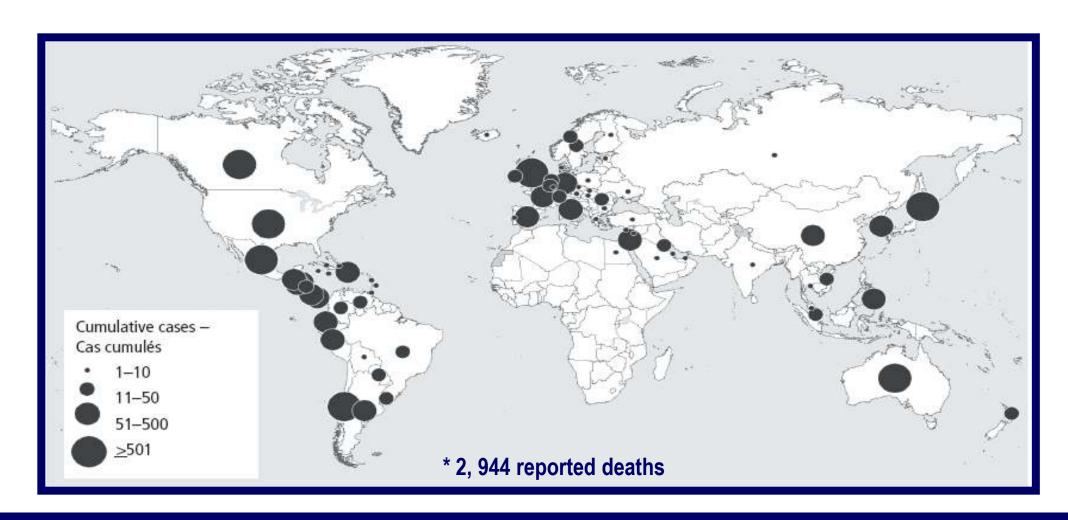

# John Snow Society Pumphandle Lecture – 2009

David Heymann

"When Nature turns cook:

The epidemiologist's feast"

When nature turns cook: the

epidemiologist's feast