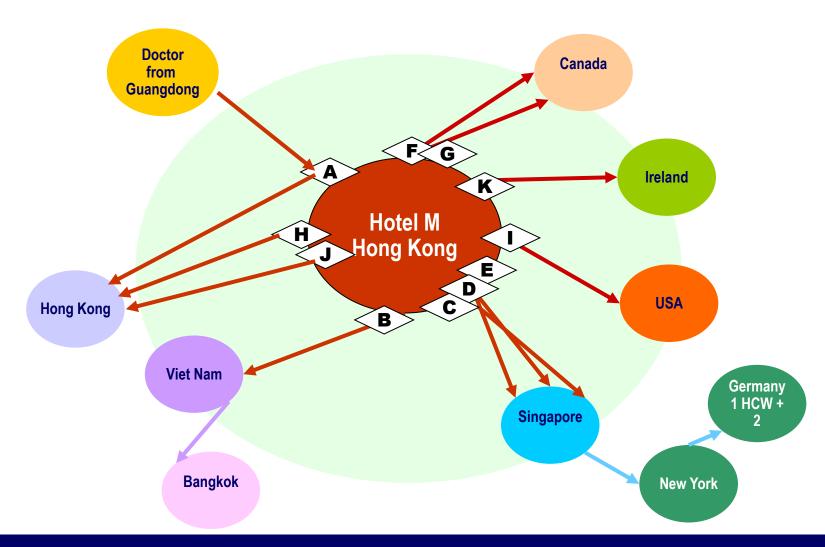

# John Snow Society Pumphandle Lecture – 2009

David Heymann

"When Nature turns cook:

The epidemiologist's feast"

When nature turns cook: the

epidemiologist's feast