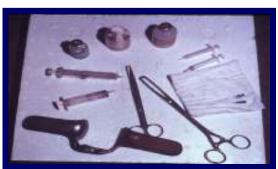

|                 |      |     | I/ulSal    |

## Deceased health workers, Yambuku Mission Hospital, Zaire, 1976





# Filoform virus, first identified 1976, CDC (Atlanta) and Porton Down (UK)



### Ebola Haemorrhagic Fever by mode of transmission, Yambuku DRC (Zaire), 1976



#### Selected Ebola outbreaks, 1976 - present



#### Philippines, Porcine Reproductive and Respiratory Syndrome, July 2007 – June2008





### The ingredients: outbreaks of Ebola haemorrhagic fever

Sub-standard infection control



Daily risks to health workers



Infections at the animal/human interface



#### Russian trade ship, 1980s



#### Paediatric Hospital, Elista, Kalmynk Republic, Russia, 1989



### Paediatric AIDS, Elista Hospital, Kalmynk Republic, Russia, 1989





### Chain of transmission, nosociomally transmitted HIV, Elista Hospital, 1989



#### Paediatric HIV infections, Elista (91) and **Rostov on the Don (10)**



Elista and Rostov-on-Don samples shared common consensus sequences (127 nucleotide sequences) in the V3 region

#### Nosocomial transmission of HIV, Romania,

Investigation in 1992 provided strong epidemiologic evidence that indiscriminate injections with contaminated needles and syringes were responsible for **HIV transmission in orphans** 



#### The ingredients: nosocomial HIV t