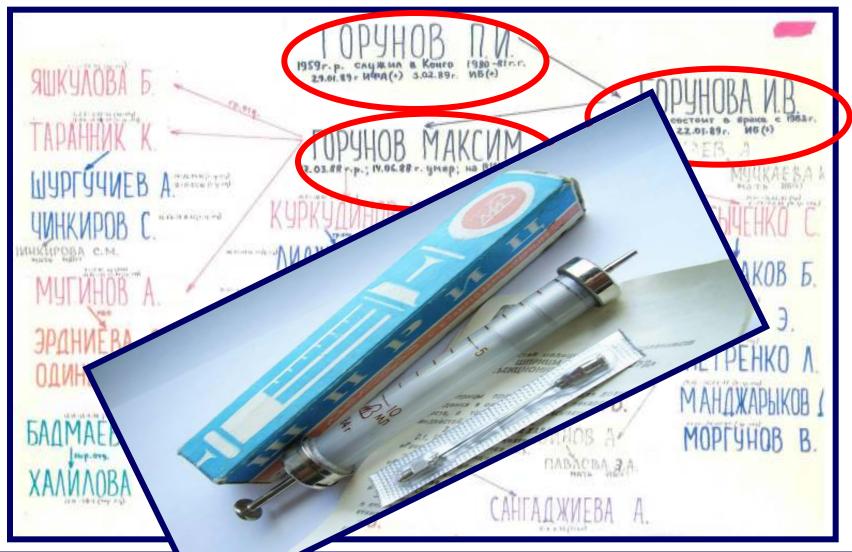

## Deceased health workers, Yambuku Mission Hospital, Zaire, 1976





# Filoform virus, first identified 1976, CDC (Atlanta) and Porton Down (UK)



### Ebola Haemorrhagic Fever by mode of transmission, Yambuku DRC (Zaire), 1976



#### Selected Ebola outbreaks, 1976 - present



#### Philippines, Porcine Reproductive and Respiratory Syndrome, July 2007 – June2008





### The ingredients: outbreaks of Ebola haemorrhagic fever

Sub-standard infection control



Daily risks to health workers



Infections at the animal/human interface



#### Russian trade ship, 1980s



#### Paediatric Hospital, Elista, Kalmynk Republic, Russia, 1989



### Paediatric AIDS, Elista Hospital, Kalmynk Republic, Russia, 1989





### Chain of transmission, nosociomally transmitted HIV, Elista Hospital, 1989



#### Paediatric HIV infections, Elista (91) and **Rostov on the Don (10)**



Elista and Rostov-on-Don samples shared common consensus sequences (127 nucleotide sequences) in the V3 region

#### Nosocomial transmission of HIV, Romania,

Investigation in 1992 provided strong epidemiologic evidence that indiscriminate injections with contaminated needles and syringes were responsible for **HIV transmission in orphans** 



#### The ingredients: nosocomial HIV transmission

 Risk behaviour/iatrogenic infection (blood, other)



Sub-standard infection control



Globalization



### Live animal markets, Guangdong Province, 2003



#### Canton Railway, Hong Kong, 2003



#### **Hong Kong International Airport, 2003**



#### SARS: international spread from Hong Kong, 21 February – 12 March, 2