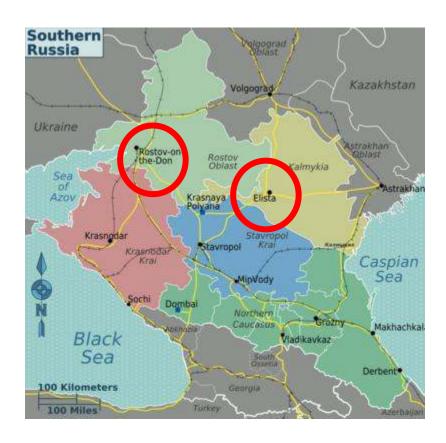

# John Snow Society Pumphandle Lecture – 2009

David Heymann

"When Nature turns cook:

The epidemiologist's feast"

When nature turns cook: the

epidemiologist's feast