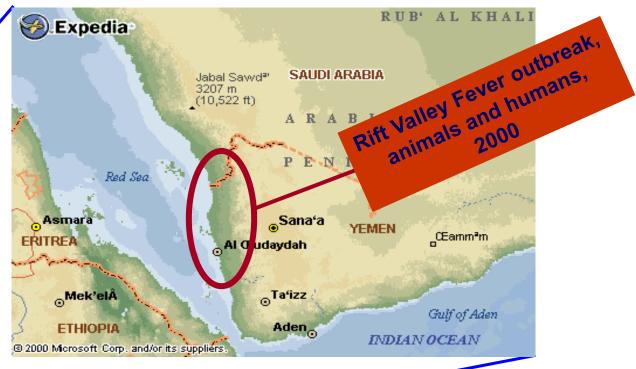

# John Snow Society Pumphandle Lecture – 2009

David Heymann

"When Nature turns cook:

The epidemiologist's feast"

When nature turns cook: the

epidemiologist's feast