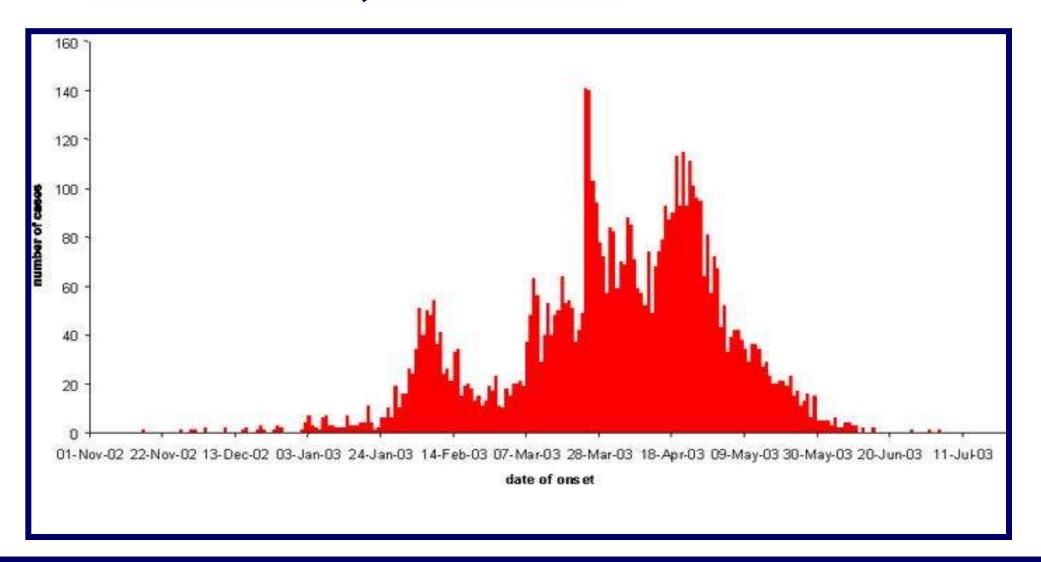

aminated needles and syringes were responsible for **HIV transmission in orphans** 



#### The ingredients: nosocomial HIV transmission

 Risk behaviour/iatrogenic infection (blood, other)



Sub-standard infection control



Globalization



### Live animal markets, Guangdong Province, 2003



#### Canton Railway, Hong Kong, 2003



#### **Hong Kong International Airport, 2003**



#### SARS: international spread from Hong Kong, 21 February – 12 March, 2003



Source: WHO/CDC

#### Severe Acute Respiratory virus, 2003



Suspected animals in the chain of transmission

#### The SARS Coronavirus



### SARS, chain of human-to-human transmission, Singapore 2003



#### SARS Epidemic curve, China, 2002 - 2003



#### Probable cases of SARS by date of onset worldwide, 1 March – 27 June 2003



### Coronavirus infections, thought to be asymptomatic, animal handlers, China

BMJ 2003;327(7415):582 (13 September), doi:10.1136/bmj.327.7415.582-a

BMJ 2003;327:582 (13 September), doi:10.1136/bmj.327.7415.582-a

#### News extra

#### Asymptomatic animal traders prove positive for SARS virus

Hong Kong Jane Parry

The microbiology team from the University of Hong Kong has published a paper on the origins of the coronavirus that causes severe acute respiratory syndrome (SARS). The paper, published online in *Science* (www.sciencemag.org/cgi/content/abstract/1087139) on 5 September, presents the results of testing eight species of wild and domestic animals sourced from a live animal market in Shenzhen, southern China, in May 2003. The paper also showed that eight traders of wild animals