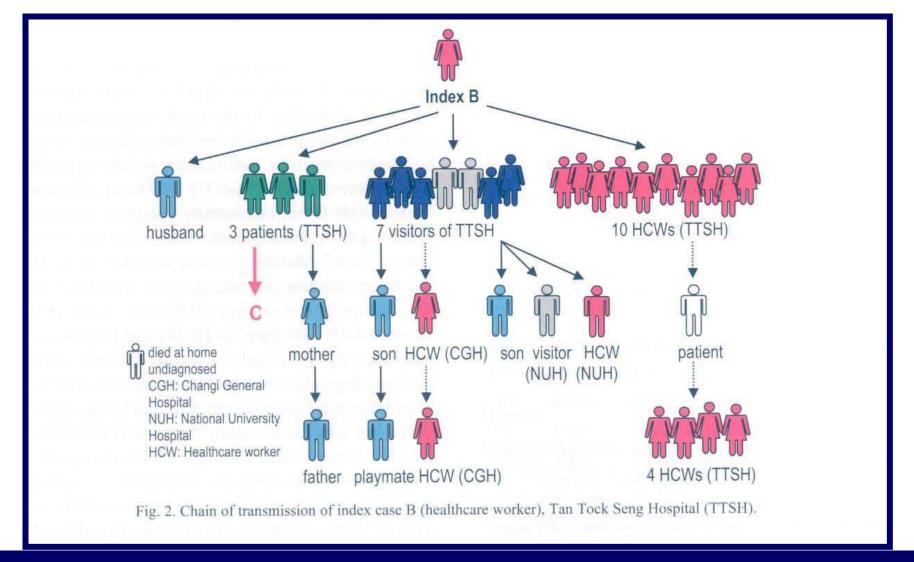

ansmission of HIV, Romania,

Investigation in 1992 provided strong epidemiologic evidence that indiscriminate injections with contaminated needles and syringes were responsible for **HIV transmission in orphans** 



#### The ingredients: nosocomial HIV transmission

 Risk behaviour/iatrogenic infection (blood, other)



Sub-standard infection control



Globalization



### Live animal markets, Guangdong Province, 2003



#### Canton Railway, Hong Kong, 2003



#### **Hong Kong International Airport, 2003**



#### SARS: international spread from Hong Kong, 21 February – 12 March, 2003



Source: WHO/CDC

#### Severe Acute Respiratory virus, 2003



Suspected animals in the chain of transmission

#### The SARS Coronavirus



### SARS, chain of human-to-human transmission, Singapore 2003



#### SARS Epidemic curve, China, 2002 - 2003



#### Probable cases of SARS by date of onset worldwide, 1 March – 27 June 2003



### Coronavirus infections, thought to be asymptomatic, animal handlers, China

BMJ 2003;327(7415):582 (13 September), doi:10.1136/bmj.327.7415.582-a

BMJ 2003;327:582 (13 September), doi:10.1136/bmj.327.7415.582-a

#### News extra

#### Asymptomatic animal traders prove positive for SARS virus

Hong Kong Jane Parry

The microbiology team from the University of Hong Kong has published a paper on the origins of the coronavirus that causes severe acute respiratory syndrome (SARS). The paper, published online in *Science* (www.sciencemag.org/cgi/content/abstract/1087139) on 5 September, presents the results of testing eight species of wild and domestic animals so