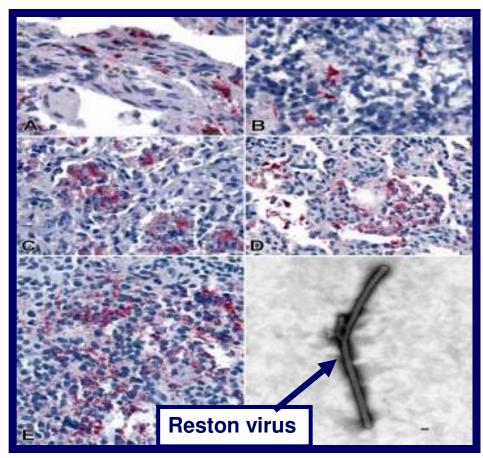

|                 |      |     | I/ulSal    |

## Deceased health workers, Yambuku Mission Hospital, Zaire, 1976





# Filoform virus, first identified 1976, CDC (Atlanta) and Porton Down (UK)



### Ebola Haemorrhagic Fever by mode of transmission, Yambuku DRC (Zaire), 1976



#### Selected Ebola outbreaks, 1976 - present



#### Philippines, Porcine Reproductive and Respiratory Syndrome, July 2007 – June2008





### The ingredients: outbreaks of Ebola haemorrhagic fever

Sub-standard infection control



Daily risks to health workers



Infections at the animal/human interface



#### Russian trade ship, 1980s



#### Paediatric Hospital, Elista, Kalmynk Republic, Russia, 1989



### Paediatric AIDS, Elista Hospital, Kalmynk Republic, Russia, 1989





### Chain of transmission, nosociomally transmitted HIV, Elista Hospital, 1989



#### Paediatric HIV infections, Elista (91) and **Rostov on the Don (10)**



Elista and Rostov-on-Don samples shared common consensus sequences (127 nucleotide sequences) in the V3 region

#### Nosocomial transmission of HIV, Romania,

Investigation in 1992 provided strong epidemiologic evidence that indiscriminate injections with contaminated needles and syringes w