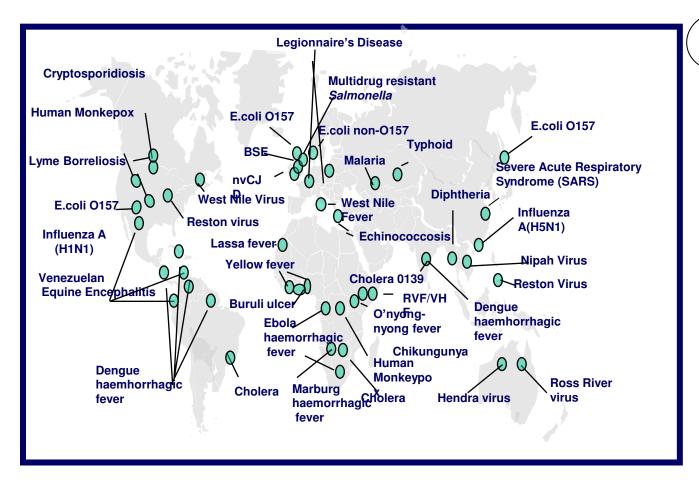

# John Snow Society Pumphandle Lecture – 2009

David Heymann

"When Nature turns cook:

The epidemiologist's feast"

When nature turns cook: the

epidemiologist's feast