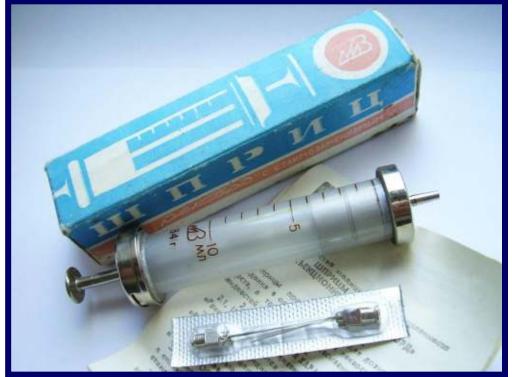

|                 |      |     | I/ulSal    |

## Deceased health workers, Yambuku Mission Hospital, Zaire, 1976





# Filoform virus, first identified 1976, CDC (Atlanta) and Porton Down (UK)



### Ebola Haemorrhagic Fever by mode of transmission, Yambuku DRC (Zaire), 1976



#### Selected Ebola outbreaks, 1976 - present



#### Philippines, Porcine Reproductive and Respiratory Syndrome, July 2007 – June2008





### The ingredients: outbreaks of Ebola haemorrhagic fever

Sub-standard infection control



Daily risks to health workers



Infections at the animal/human interface



#### Russian trade ship, 1980s



#### Paediatric Hospital, Elista, Kalmynk Republic, Russia, 1989



### Paediatric AIDS, Elista Hospital, Kalmynk Republic, Russia, 1989





### Chain of transmission, nosociomally transmitted HIV, Elista Hospital, 1989



#### Paediatric HIV infections, Elista (91) and **Rostov on the Don (10)**



Elista and Rostov-on-Don samples shared common consensus sequences (127 nucleotide sequences) in the V3 region

#### Nosocomial transmission of HIV, Romania,

Investigation in 1992 provided strong epidemiologic evidence that indiscriminate injections with contaminated needles and syringes were responsible for **HIV transmission in orphans** 



#### The ingredients: nosocomial HIV transmission

 Risk behaviour/iatrogenic infection (blood, other)



Sub-standard infection control



Globalization



### Live animal markets, Guangdong Province, 2003



#### Canton Railway, Hong Kong, 2003



#### **Hong Kong International Airport, 2