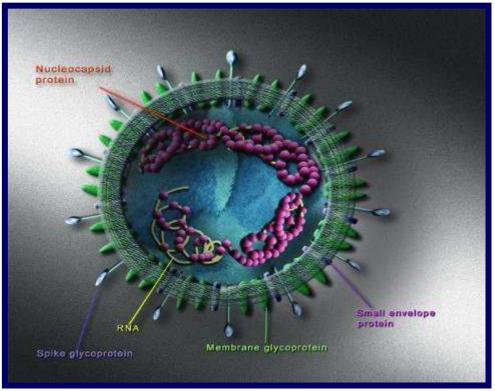

es (127 nucleotide sequences) in the V3 region

#### Nosocomial transmission of HIV, Romania,

Investigation in 1992 provided strong epidemiologic evidence that indiscriminate injections with contaminated needles and syringes were responsible for **HIV transmission in orphans** 



#### The ingredients: nosocomial HIV transmission

 Risk behaviour/iatrogenic infection (blood, other)



Sub-standard infection control



Globalization



### Live animal markets, Guangdong Province, 2003



#### Canton Railway, Hong Kong, 2003



#### **Hong Kong International Airport, 2003**



#### SARS: international spread from Hong Kong, 21 February – 12 March, 2003



Source: WHO/CDC

#### Severe Acute Respiratory virus, 2003



Suspected animals in the chain of transmission

#### The SARS Coronavirus



### SARS, chain of human-to-human transmission, Singapore 2003



#### SARS Epidemic curve, China, 2002 - 2003



#### Probable cases of SARS by date of onset worldwide, 1 March – 27 June 2003



### Coronavirus infections, thought to be asymptomatic, animal handlers, China

BMJ 2003;327(7415):582 (13 September), doi:10.1136/bmj.327.7415.582-a

BMJ 2003;327:582 (13 September), doi:10.1136/bmj.327.7415.582-a

#### News extra

#### Asymptomatic animal traders prove positive for SARS virus

Hong Kong Jane Parry

The microbiology team from the University of Hong Kong has published a paper on the origins of the coronavirus that causes severe acute respiratory syndrome (SARS). The paper, published online in *Science* (www.sciencemag.org/cgi/content/abstract/1087139) on 5 September, presents th