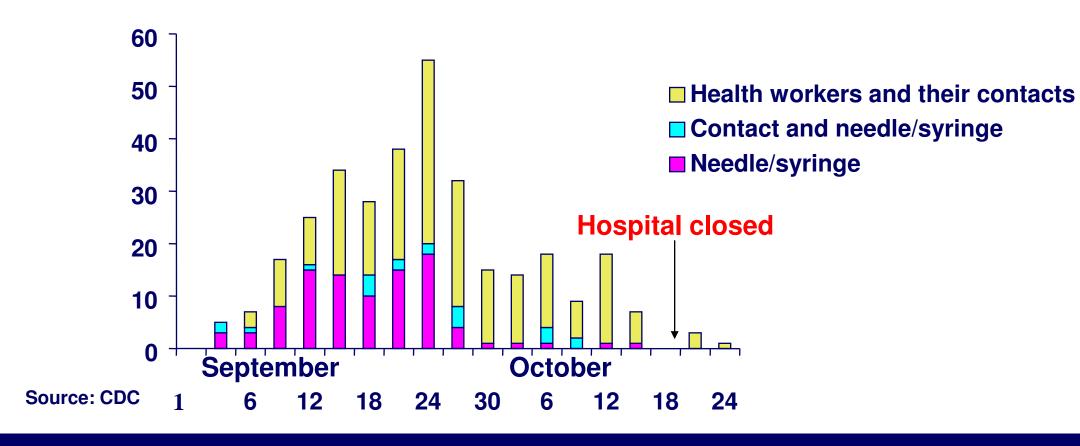

|                 |      |     | I/ulSal    |

## Deceased health workers, Yambuku Mission Hospital, Zaire, 1976





# Filoform virus, first identified 1976, CDC (Atlanta) and Porton Down (UK)



### Ebola Haemorrhagic Fever by mode of transmission, Yambuku DRC (Zaire), 1976



#### Selected Ebola outbreaks, 1976 - present



#### Philippines, Porcine Reproductive and Respiratory Syndrome, July 2007 – June2008





### The ingredients: outbreaks of Ebola haemorrhagic fever

Sub-standard infection control



Daily risks to health workers



Infections at the animal/human interface



#### Russian trade ship, 1980s



#### Paediatric Hospital, Elista, Kalmynk Republic, Russia, 1989



### Paediatric AIDS, Elista Hospital, Kalmynk Republic, Russia, 1989





### Chain of transmission, nosociomally transmitted HIV, Elista Hospital, 1989



#### Paediatric HIV infections, Elista (91) and **Rostov on the Don (10)**



Elista and Rostov-on-Don samples shared common consensus sequences (127 nucleotide sequences) in the V3 region

#### Nosocomial transmission of HIV, Ro