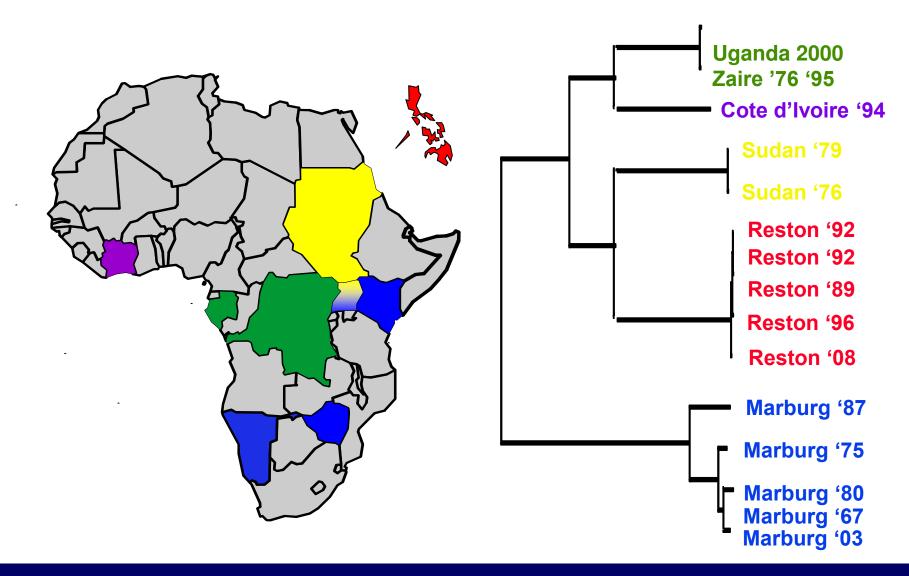

|                 |      |     | I/ulSal    |

## Deceased health workers, Yambuku Mission Hospital, Zaire, 1976





# Filoform virus, first identified 1976, CDC (Atlanta) and Porton Down (UK)



### Ebola Haemorrhagic Fever by mode of transmission, Yambuku DRC (Zaire), 1976



#### Selected Ebola outbreaks, 1976 - present



#### Philippines, Porcine Reproductive and Respiratory Syndrome, July 2007 – June2008





### The ingredients: outbreaks of Ebola haemorrhagic fever

Sub-standard infection control



Daily risks to health workers



Infections at the animal/human interface



#### Russian trade ship, 1980s



#### Paediatric Hospital, Elista, Kalmynk Republic, Russia, 1989



### Paediatric AIDS, Elista Hospital, Kalmynk Republic, Russia, 1989





### Chain of transmission, nosociomally transmitted HIV, Elista Hospital, 1989



#### Paediatric HIV infections, Elista (91) and **Rostov on the Don (10)**



Elista and Rostov-on-Don samples shared common consensus sequences (127 nucleotide sequences) in the V3 region

#### Nosocomial transmission of HIV, Romania,

Investigation in 1992 provided strong epi